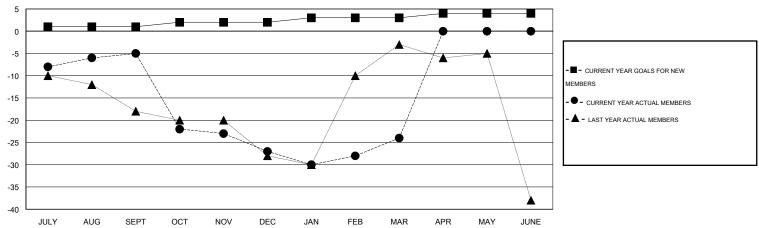

#### GOALS AND ACTUAL MEMBERS CUMULATIVE

| DROPPED CLUBS: 0  DROPPED MEMBERS |     | 41 CLUBS OF 57 ADDED 1 OR MORE NEW MEMBERS | GENDER DISTRIBUTION  MALE 1,038 (70.18%)  FEMALE 441 (29.82%) |  |     |
|-----------------------------------|-----|--------------------------------------------|---------------------------------------------------------------|--|-----|
| DECEASED                          | 20  | CLICK HERE FOR HEALTH ASSESSMENT DATA      | FAMILY UNIT MEMBERS                                           |  | 264 |
| CLUB CANCELLED                    | 0   |                                            | FAMILY UNIT MEMBERS                                           |  |     |
| OTHER                             | 112 |                                            | HEAD OF HOUSEHOLD                                             |  | 128 |
| TOTAL                             | 132 |                                            | NON-HEAD OF HOUSEHOLD                                         |  | 136 |